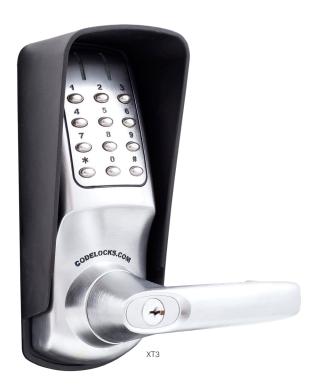

## **TECHNICAL SPECIFICATION**

| FEATURE        | DESCRIPTION                                                                                                        |
|----------------|--------------------------------------------------------------------------------------------------------------------|
| Finish         | Dark Grey                                                                                                          |
| Material       | High grade polymer                                                                                                 |
| XT1 Dimensions | Depth: 57mm (2 1/4")<br>Suitable for CL100, CL200, CL2000<br>lock range                                            |
| XT2 Dimensions | Depth: 71mm (2 <sup>3</sup> / <sub>4</sub> ")<br>Suitable for CL500 lock range                                     |
| XT3 Dimensions | Depth: 65mm (2 <sup>9</sup> / <sub>16</sub> ")<br>Suitable for CL600, CL4000,<br>CL4500, CL5000, CL5500 lock range |

# PINGuard<sup>™</sup> by Codelocks

PINGuard™ by Codelocks' range of covers are now available in three sizes to suit a wide range of Codelocks mechanical and electronic locks. The covers provide additional PIN security whilst also protecting your Codelocks from adverse weather conditions.

### PROTECT YOUR LOCK

PINGuard™ by Codelocks significantly reduces the effects of water ingress. The added weather protection will extend the life of your lock. Protect the finish, the keypad and overall appearance of your Codelocks product. Small, medium and large PINGuard™ by Codelocks available, suitable for external applications; gates, sheds, out buildings, work sites etc.