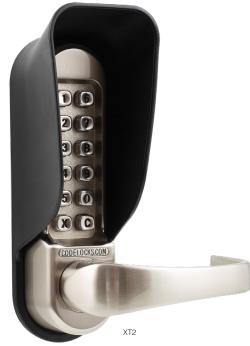

## **TECHNICAL SPECIFICATION**

| FEATURE        | DESCRIPTION                                                                                                        |
|----------------|--------------------------------------------------------------------------------------------------------------------|
| Finish         | Dark Grey                                                                                                          |
| Material       | High grade polymer                                                                                                 |
| XT1 Dimensions | Depth: 57mm (2 1/4")<br>Suitable for CL100, CL200, CL2000<br>lock range                                            |
| XT2 Dimensions | Depth: 71mm (2 <sup>3</sup> / <sub>4</sub> ")<br>Suitable for CL500 lock range                                     |
| XT3 Dimensions | Depth: 65mm (2 <sup>9</sup> / <sub>16</sub> ")<br>Suitable for CL600, CL4000,<br>CL4500, CL5000, CL5500 lock range |

# PINGuard<sup>™</sup> by Codelocks

PINGuard™ by Codelocks' range of covers are now available in three sizes to suit a wide range of Codelocks mechanical and electronic locks. The covers provide additional PIN security whilst also protecting your Codelocks from adverse weather conditions.

### PROTECT YOUR LOCK

PINGuard™ by Codelocks significantly reduces the effects of water ingress. The added weather protection will extend the life of your lock. Protect the finish, the keypad and overall appearance of your Codelocks product. Small, medium and large PINGuard™ by Codelocks available, suitable for external applications; gates, sheds, out buildings, work sites etc.