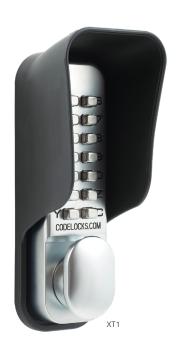

## **TECHNICAL SPECIFICATION**

| FEATURE        | DESCRIPTION                                                                                                        |
|----------------|--------------------------------------------------------------------------------------------------------------------|
| Finish         | Dark Grey                                                                                                          |
| Material       | High grade polymer                                                                                                 |
| XT1 Dimensions | Depth: 57mm (2 1/4")<br>Suitable for CL100, CL200, CL2000<br>lock range                                            |
| XT2 Dimensions | Depth: 71mm (2 <sup>3</sup> / <sub>4</sub> ")<br>Suitable for CL500 lock range                                     |
| XT3 Dimensions | Depth: 65mm (2 <sup>9</sup> / <sub>16</sub> ")<br>Suitable for CL600, CL4000,<br>CL4500, CL5000, CL5500 lock range |

# PINGuard<sup>™</sup> by Codelocks

PINGuard™ by Codelocks' range of covers are now available in three sizes to suit a wide range of Codelocks mechanical and electronic locks. The covers provide additional PIN security whilst also protecting your Codelocks from adverse weather conditions.

### PROTECT YOUR LOCK

PINGuard™ by Codelocks significantly reduces the effects of water ingress. The added weather protection will extend the life of your lock. Protect the finish, the keypad and overall appearance of your Codelocks product. Small, medium and large PINGuard™ by Codelocks available, suitable for external applications; gates, sheds, out buildings, work sites etc.